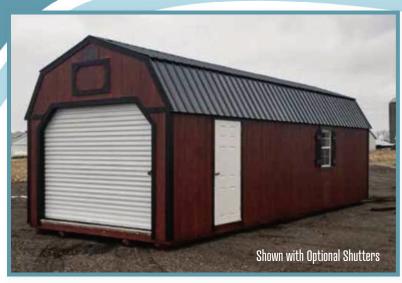

### Lofted Barns

The **Lofted Barn** has the same cute profile as our Barn with the additional benefit of a loft providing up to 50% more storage space! For only a little more money, you get a lot more room.

Not only is the **Lofted Barn** ideal for storage, but it also provides a comfortable place to pursue hobbies. Do you need a shop to tinker with small engines or space for your woodworking tools?

Would you like a spot where your children can use their creativity to invent things from scraps?

10x16 Treated Lofted Barn

12x16 Red Paint, White Trim, with Black Metal Roof

10x16 Driftwood Urethane, white Trim, with Black Metal Roof