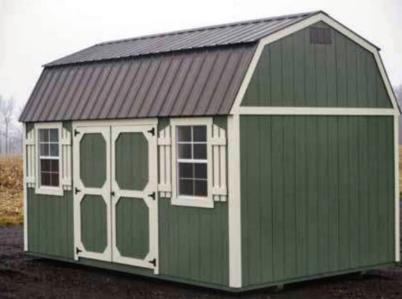

### Lofted Barns

The **Lofted Barn** has the same cute profile as our Barn with the additional benefit of a loft providing up to 50% more storage space! For only a little more money, you get a lot more room.

Not only is the **Lofted Barn** ideal for storage, but it also provides a comfortable place to pursue hobbies. Do you need a shop to tinker with small engines or space for your woodworking tools?

Would you like a spot where your children can use their creativity to invent things from scraps?

We can also customize with windows or a small access door. Available in painted, treated, or urethane exterior finish. All 8' wide buildings come with a 4' door. All 10' and wider buildings have standard 6' double doors.

10x16 Treated Lofted Barn

12x16 Red Paint, White Trim, with Black Metal Roof

10x16 Driftwood Urethane, white Trim, with Black Metal Roof

### Lofted Barns