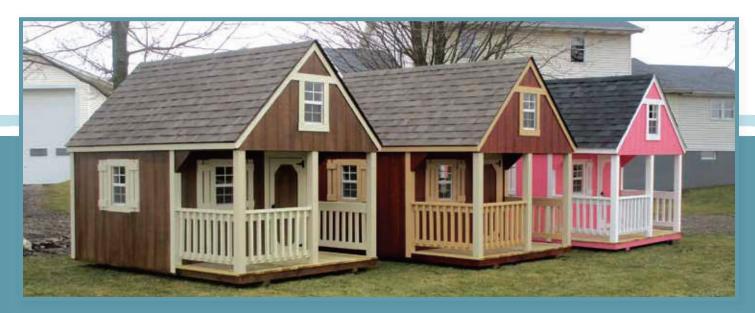

### Playhouses

Nothing turns your backyard into a child friendly space like a **Playhouse**. Give your child the gift of a place to call their own, and unleash their creativity and imagination. It's a great way for them to enjoy the outdoors.

Having their own space can help your children develop social and emotional skills, as they interact and work together to personalize their **Playhouse**.

Our **Playhouses** include windows and doors, as well as a porch. They are sturdy and durable, and can easily last until the time your grandchildren want to experience the same playhouse their parents enjoyed when they were young.

**Playhouses** are ideal for backyards or gardens, and will provide hours of fun for your children.

Also included is a 36" single wood door for adult entry.