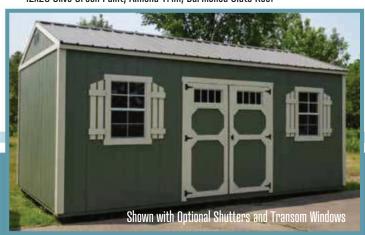

### Klassic Tarden Sheds

The **Klassic Garden Shed** will add an attractive look to your yard, while serving as a workshop for that woodworking project you have, or a place to organize your yard and garden equipment. It can also be called a "She Shed" for that yard decorating project you enjoy doing. The doors and windows can be rearranged to fit your personal need.

14x20 Almond Paint, Clay Trim, Burnished Slate Metal Roof

#### **Standard Features**

Double Doors with 10"x24" transom windows, two 2'x3' windows with Shutters (shutters not available on buildings shorter then 14' with standard door and window placement), One 9-Lite Fiberglass entry door, a 30" Workbench and 7' 8" Walls.