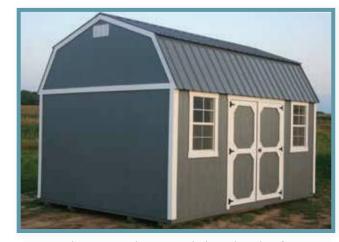

### Lofted Barns

The **Lofted Barn** has the same cute profile as our Barn with the additional benefit of a loft providing up to 50% more storage space! For only a little more money, you get a lot more room.

Not only is the **Lofted Barn** ideal for storage, but it also provides a comfortable place to pursue hobbies. Do you need a shop to tinker with small engines or space for your woodworking tools?

Would you like a spot where your children can use their creativity to invent things from scraps?

We can also customize with windows or a small access door. Available in painted, treated, or urethane exterior finish. All 8' wide buildings come with a 4' door. All 10' and wider buildings have standard 6' double doors.

10x16 Treated Lofted Barn

12x16 Red Paint, White Trim, with Black Metal Roof

10x16 Driftwood Urethane, white Trim, with Black Metal Roof