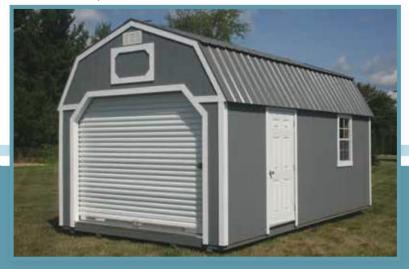

### Lofted Barns

The **Lofted Barn** has the same cute profile as our Barn with the additional benefit of a loft providing up to 50% more storage space! For only a little more money, you get a lot more room.

Not only is the **Lofted Barn** ideal for storage, but it also provides a comfortable place to pursue hobbies. Do you need a shop to tinker with small engines or space for your woodworking tools?

Would you like a spot where your children can use their creativity to invent things from scraps?

10x16 Treated Lofted Barn

12x16 Red Paint, White Trim, with Black Metal Roof

10x16 Driftwood Urethane, white Trim, with Black Metal Roof