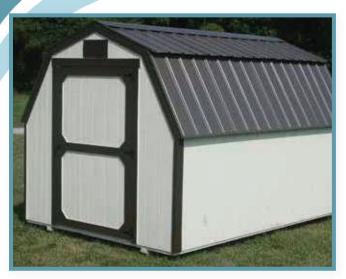

### Lofted Barns

The **Lofted Barn** has the same cute profile as our Barn with the additional benefit of a loft providing up to 50% more storage space! For only a little more money, you get a lot more room.

Not only is the **Lofted Barn** ideal for storage, but it also provides a comfortable place to pursue hobbies. Do you need a shop to tinker with small engines or space for your woodworking tools?

Would you like a spot where your children can use their creativity to invent things from scraps?

10x16 Treated Lofted Barn

12x16 Red Paint, White Trim, with Black Metal Roof

10x16 Driftwood Urethane, white Trim, with Black Metal Roof