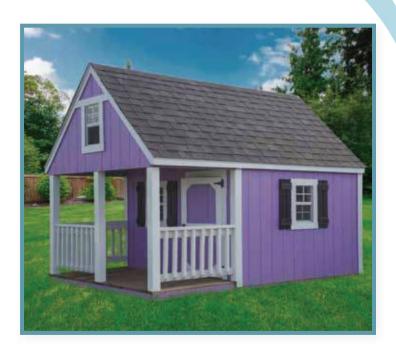

### Playhouses

Nothing turns your backyard into a child friendly space like a **Playhouse**. Give your child the gift of a place to call their own, and unleash their creativity and imagination. It's a great way for them to enjoy the outdoors.

Having their own space can help your children develop social and emotional skills, as they interact and work together to personalize their **Playhouse**.

Our **Playhouses** include windows and doors, as well as a porch. They are sturdy and durable, and can easily last until the time your grandchildren want to experience the same playhouse their parents enjoyed when they were young.

**Playhouses** are ideal for backyards or gardens, and will provide hours of fun for your children.

Also included is a 36" single wood door for adult entry.