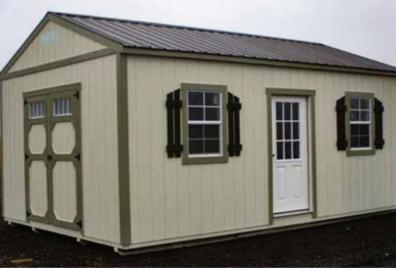

### Klassic Tarden Sheds

The **Klassic Garden Shed** will add an attractive look to your yard, while serving as a workshop for that woodworking project you have, or a place to organize your yard and garden equipment. It can also be called a "She Shed" for that yard decorating project you enjoy doing. The doors and windows can be rearranged to fit your personal need.

14x20 Almond Paint, Clay Trim, Burnished Slate Metal Roof

#### **Standard Features**

Double Doors with 10"x24" transom windows, two 2'x3' windows with Shutters (shutters not available on buildings shorter then 14' with standard door and window placement), One 9-Lite Fiberglass entry door, a 30" Workbench and 7' 8" Walls.