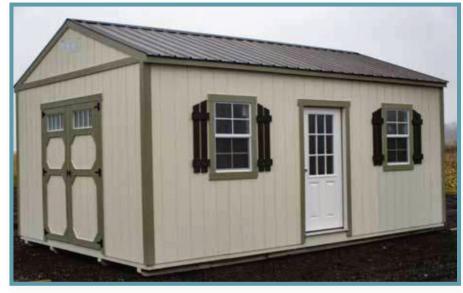

### Lofted Cabins & Lofted Casitas

The Lofted Cabins and Lofted Casitas make a perfect "She Shed" or "Man Cave". They also make a perfect place to stay when you are out on a Hunting or Fishing trip. They have an attractive porch to relax and enjoy a cup of your favorite coffee or tea. They also serve as a nice workshop in your backyard to store your yard and garden tools. Or maybe you have overnight guests and they may want their own private space. Or choose a Lofted Cabin or Lofted Casita for many more applications.

LOFTED CABIN - 14x32 Driftwood Urethane, Almond Trim, Stone Metal Roof