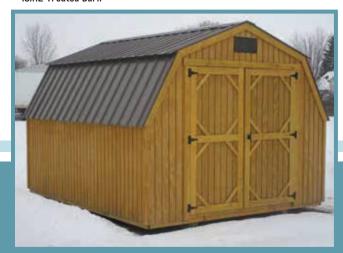

### Barns

8x12 White Paint, Black Trim, Black Metal Roof

A perfect place to store outside supplies, the **Barn** looks attractive beside your swimming pool, by the garden, or next to the driveway. Help your children organize their bikes, riding toys, and outside games by giving them a place to keep them.

The **Barn** has 4' walls, but the design of the roof still allows for plenty of headroom. The wide double doors permit you to go in and out of your shed with ease, even if you are sitting on a garden tractor or have your arms loaded with rakes and shovels.

All 8' wide buildings come with a 4' door. All 10' and wider buildings have standard 6' double doors.