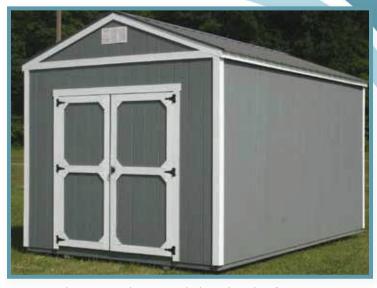

### Cabins & Casitas

Do you have a plot of land that you wish to put a structure on? Homestead Barns can build and deliver you that dream building. The Cabins and Casitas make a perfect "Get-a-Way" place for you to enjoy the scenic outdoors from the comfort of the porch. Maybe you need a building to keep your lawn and garden tools. Or you may be dreaming of that nice woodworking shop in your back yard. At Homestead Barns we can customize a building to fit your need.

CABIN - 16x32 Dark Gray Paint, White Trim, with Charcoal Metal Roof