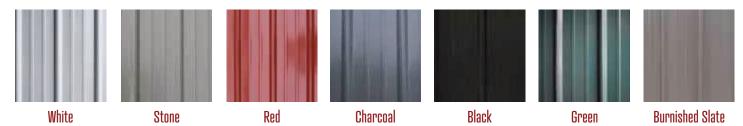

------------------|
| 8×8   | \$4,195 | \$194.21                 | 10×16 | \$7,520 | \$348.15                 | 12×20 | \$9,475  | \$438.66                 |
| 8×12  | \$5,750 | \$266.20                 | 12×12 | \$6,595 | \$305.32                 | 12×24 | \$11,035 | \$510.88                 |
| 10×10 | \$5,160 | \$238.89                 | 12×16 | \$8,250 | \$381.94                 | 12×30 | \$13,660 | \$632.41                 |
| 10×12 | \$6,365 | \$294.68                 | 12×18 | \$8,840 | \$409.26                 |       |          |                          |

# Colors

#### **SHINGLE COLORS**







#### **URETHANE COLORS**









Black Dark Brown

**Weathered Wood** 

Red Mahoqany

Honey Gold Driftwood

All shingles are dimensional architectural shingles.

#### **METAL COLORS**



All metal roofs are 29 gauge metal panels.

#### **PAINT COLORS**



Smartside® Panels for Painted and Urethane buildings. All seams and nail heads are caulked on painted buildings, but not on urethane buildings.

Note: Colors may vary due to printing process. Ask dealer for color samples.



#### **OPTIONS**

| Description                      | Price | Description                    | Price      |
|----------------------------------|-------|--------------------------------|------------|
| 2' × 3' Window                   | \$75  | 4' Heavy Duty Ramp             | \$225      |
| 3' × 3' Window                   | \$90  | G' Heavy Duty Ramp             | \$275      |
| 2' × 3' Insulated Window         | \$125 | 8' Heavy Duty Ramp             | \$325      |
| 3' × 3' Insulated Window