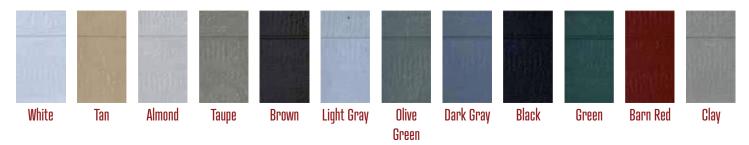

#### **PAINT COLORS**

Smartside® Panels for Painted and Urethane buildings. All seams and nail heads are caulked on painted buildings, but not on urethane buildings.

Note: Colors may vary due to printing process. Ask dealer for color samples.