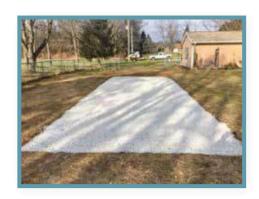

#### SITE PREPARATION

Our portable buildings can be setup right in your backyard. However, for the larger buildings and potentially wet yards, we recommend to put down a gravel base 4" to 6" thick of crushed rock. This gives you the best drainage and also prevents your building from settling and sinking into the dirt.

Purchasing 2" or 4" solid concrete blocks from a local Home Improvement Store is another inexpensive option many customers use. We recommend a block every 8' on each runner. Have the blocks close to the spot where your site is and our delivery driver will place them under the building for you. Our delivery drivers will provide treated wooden blocking to finish leveling and shimming if concrete blocks are not provided.