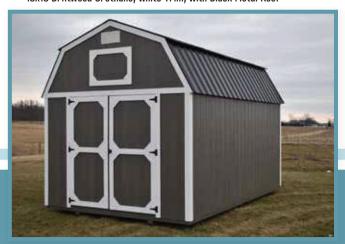

10x16 Treated Lofted Barn

12x16 Red Paint, White Trim, with Black Metal Roof

10x16 Driftwood Urethane, white Trim, with Black Metal Roof