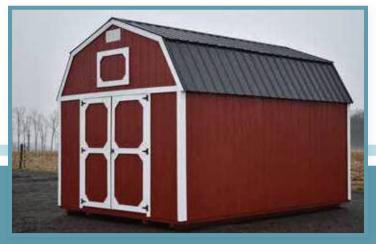

10x16 Treated Lofted Barn

12x16 Red Paint, White Trim, with Black Metal Roof

10x16 Driftwood Urethane, white Trim, with Black Metal Roof