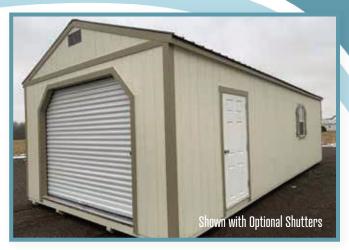

### Tarages

Do you need a place to park a vehicle inside, tinker with old cars, or fix up your truck? Do you have a boat or antique car that needs a home? Our **Garage** is a sturdy structure built for heavy-duty use.

Usually, we build our sheds with 2x6 floor joists 16" on center. For the **Garage**, we place the 2x6 floor joists 12" on center. The large roll-up door on the end allows for vehicle access, and a solid fiberglass entry door on the side gives you a place to slip in and out.

The **Garage** also has a 2'x3' window and air vents that are positioned to create optimum ventilation and temperature control.

14x32 Almond Paint, Taupe Trim, Burnished Slate Metal Roof