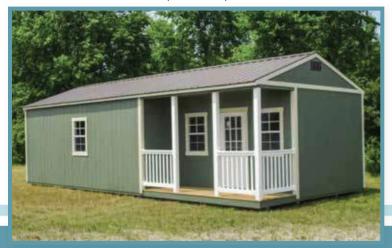

### Lofted Cabins & Lofted Casitas

The Lofted Cabins and Lofted Casitas make a perfect "She Shed" or "Man Cave". They also make a perfect place to stay when you are out on a Hunting or Fishing trip. They have an attractive porch to relax and enjoy a cup of your favorite coffee or tea. They also serve as a nice workshop in your backyard to store your yard and garden tools. Or maybe you have overnight guests and they may want their own private space. Or choose a Lofted Cabin or Lofted Casita for many more applications.

LOFTED CABIN - 14x32 Driftwood Urethane, Almond Trim, Stone Metal Roof

#### **Standard Features**

- They come standard with 6' 6" walls and lots of loft space for sleeping quarters or storage.
- All Lofted Cabins and Lofted Casitas come standard with 6' wide double doors. 20' long and shorter Lofted Cabins come with 4' porch. 22' long and longer come with 6' porch.
- 16' and shorter Lofted Casitas come with 4' by 8' porch. 18' and longer come with 4' x 12' porch.

- All 10' wide Lofted Cabins and 12x16 and smaller Lofted Casitas come standard with one 9-Lite Fiberglass Entry Door and three 2'x3' Windows. (only one window on porch).
- All 12' wide and larger Lofted Cabins come with one 9-Lite Fiberglass Entry Door and four 2'x3' Windows. (shutters not available on porch windows of Lofted Casitas or 12' lofted cabins with standard door and window placement).