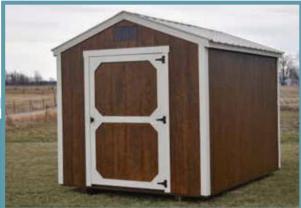

### Utility Sheds

The **Utility Shed** gives you a secure, handy place to store your valuables. Our economy model, it may be the perfect starter shed for you!

Whether you need the **Utility Shed** for odd and ends storage, your lawn mower, hunting equipment, canoes, or snow blower, we guarantee a shed built from quality materials with the best of craftsmanship.

The standard **Utility Shed** has doors on the front. We construct our doors with heavy-duty 2x4-reinforcement to keep out the rain. You can lock the doors with a key.

The walls are 6'3" high on the 8' wide models. On the models that are 10' wide and wider, the walls are 7'8" high. You can select whether you want treated wood, painted, or urethane for the outside of your shed. Choose from our selection of colors to create a shed that fits your environment and tastes.

All 8' wide buildings come with a 4' door. All 10' and wider buildings have standard 6' double doors.

10x16 Dark Gray Paint, White Trim, with Charcoal Metal Roof

8x10 Chestnut Brown Urethane, Almond Trim, Stone Metal Roof