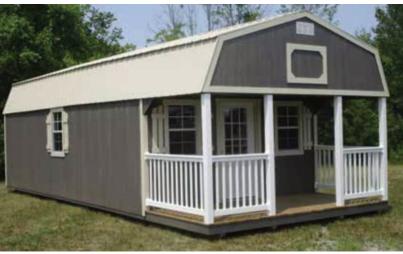

### Lofted Barns

The **Lofted Barn** has the same cute profile as our Barn with the additional benefit of a loft providing up to 50% more storage space! For only a little more money, you get a lot more room.

Not only is the **Lofted Barn** ideal for storage, but it also provides a comfortable place to pursue hobbies. Do you need a shop to tinker with small engines or space for your woodworking tools?

Would you like a spot where your children can use their creativity to invent things from scraps?

We can also customize with windows or a small access door. Available in painted, treated, or urethane exterior finish. All 8' wide buildings come with a 4' door. All 10' and wider buildings have standard 6' double doors.

10x16 Treated Lofted Barn

12x16 Red Paint, White Trim, with Black Metal Roof

10x16 Driftwood Urethane, white Trim, with Black Metal Roof