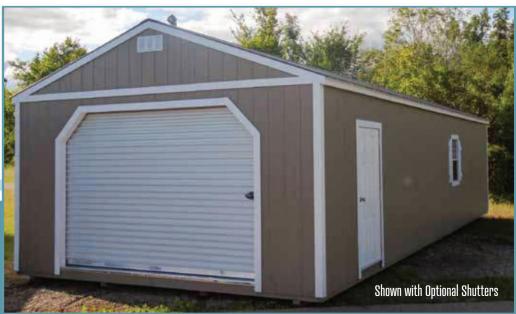

### Tarages

Do you need a place to park a vehicle inside, tinker with old cars, or fix up your truck? Do you have a boat or antique car that needs a home? Our **Garage** is a sturdy structure built for heavy-duty use.

Usually, we build our sheds with 2x6 floor joists 16" on center. For the **Garage**, we place the 2x6 floor joists 12" on center. The large roll-up door on the end allows for vehicle access, and a solid fiberglass entry door on the side gives you a place to slip in and out.

The **Garage** also has a 2'x3' window and air vents that are positioned to create optimum ventilation and temperature control.

14x32 Almond Paint, Taupe Trim, Burnished Slate Metal Roof