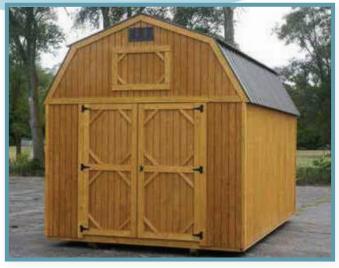

### Lofted Barns

The **Lofted Barn** has the same cute profile as our Barn with the additional benefit of a loft providing up to 50% more storage space! For only a little more money, you get a lot more room.

Not only is the **Lofted Barn** ideal for storage, but it also provides a comfortable place to pursue hobbies. Do you need a shop to tinker with small engines or space for your woodworking tools?

Would you like a spot where your children can use their creativity to invent things from scraps?

We can also customize with windows or a small access door. Available in painted, treated, or urethane exterior finish. All 8' wide buildings come with a 4' door. All 10' and wider buildings have standard 6' double doors.

10x16 Treated Lofted Barn

12x16 Red Paint, White Trim, with Black Metal Roof

10x16 Driftwood Urethane, white Trim, with Black Metal Roof