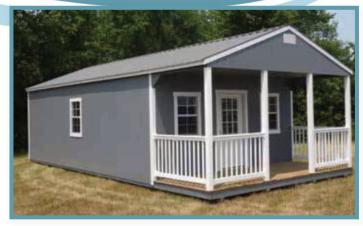

### Tarages

Do you need a place to park a vehicle inside, tinker with old cars, or fix up your truck? Do you have a boat or antique car that needs a home? Our **Garage** is a sturdy structure built for heavy-duty use.

Usually, we build our sheds with 2x6 floor joists 16" on center. For the **Garage**, we place the 2x6 floor joists 12" on center. The large roll-up door on the end allows for vehicle access, and a solid fiberglass entry door on the side gives you a place to slip in and out.

The **Garage** also has a 2'x3' window and air vents that are positioned to create optimum ventilation and temperature control.

14x32 Almond Paint, Taupe Trim, Burnished Slate Metal Roof

## Tarages