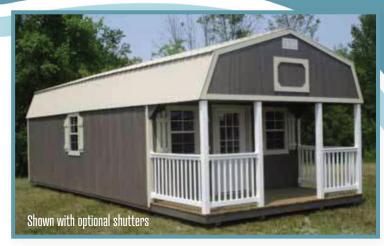

### Lofted Cabins & Lofted Casitas

The Lofted Cabins and Lofted Casitas make a perfect "She Shed" or "Man Cave". They also make a perfect place to stay when you are out on a Hunting or Fishing trip. They have an attractive porch to relax and enjoy a cup of your favorite coffee or tea. They also serve as a nice workshop in your backyard to store your yard and garden tools. Or maybe you have overnight guests and they may want their own private space. Or choose a Lofted Cabin or Lofted Casita for many more applications.

LOFTED CABIN - 14x32 Driftwood Urethane, Almond Trim, Stone Metal Roof

#### **Standard Features**

- They come standard with 6' 6" walls and lots of loft space for sleeping quarters or storage.
- All Lofted Cabins and Lofted Casitas come standard with 6' wide double doors. 20' long and shorter Lofted Cabins come with 4' porch. 22' long and longer come with 6' porch.
- 16' and shorter Lofted Casitas come with 4' by 8' porch. 18' and longer come with 4' x 12' porch.

- All 10' wide Lofted Cabins and 12x16 and smaller Lofted Casitas come standard with one 9-Lite Fiberglass Entry Door and three 2'x3' Windows. (only one window on porch).
- All 12' wide and larger Lofted Cabins come with one 9-Lite Fiberglass Entry Door and four 2'x3' Windows. (shutters not available on porch windows of Lofted Casitas or 12' lofted cabins with standard door and window placement).