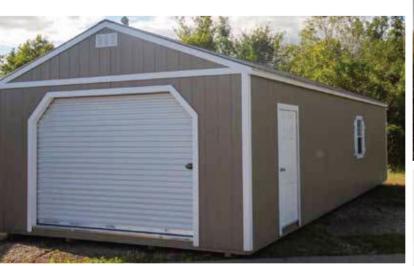

### Tarages

Do you need a place to park a vehicle inside, tinker with old cars, or fix up your truck? Do you have a boat or antique car that needs a home? Our **Garage** is a sturdy structure built for heavy-duty use.

Usually, we build our sheds with 2x6 floor joists 16" on center. For the **Garage**, we place the 2x6 floor joists 12" on center. The large roll-up door on the end allows for vehicle access, and a solid fiberglass entry door on the side gives you a place to slip in and out.

The **Garage** also has a 2'x3' window and air vents that are positioned to create optimum ventilation and temperature control.

14x32 Almond Paint, Taupe Trim, Burnished Slate Metal Roof