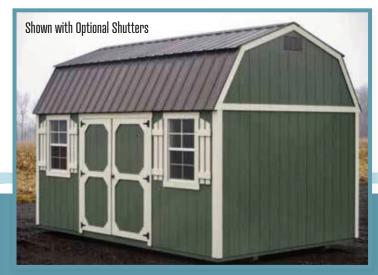

### Lofted Barns

The **Lofted Barn** has the same cute profile as our Barn with the additional benefit of a loft providing up to 50% more storage space! For only a little more money, you get a lot more room.

Not only is the **Lofted Barn** ideal for storage, but it also provides a comfortable place to pursue hobbies. Do you need a shop to tinker with small engines or space for your woodworking tools?

Would you like a spot where your children can use their creativity to invent things from scraps?

We can also customize with windows or a small access door. Available in painted, treated, or urethane exterior finish. All 8' wide buildings come with a 4' door. All 10' and wider buildings have standard 6' double doors.

10x16 Treated Lofted Barn

12x16 Red Paint, White Trim, with Black Metal Roof

10x16 Driftwood Urethane, white Trim, with Black Metal Roof