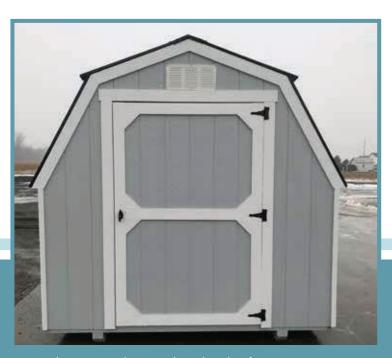

### Lofted Barns

The **Lofted Barn** has the same cute profile as our Barn with the additional benefit of a loft providing up to 50% more storage space! For only a little more money, you get a lot more room.

Not only is the **Lofted Barn** ideal for storage, but it also provides a comfortable place to pursue hobbies. Do you need a shop to tinker with small engines or space for your woodworking tools?

Would you like a spot where your children can use their creativity to invent things from scraps?

We can also customize with windows or a small access door. Available in painted, treated, or urethane exterior finish. All 8' wide buildings come with a 4' door. All 10' and wider buildings have standard 6' double doors.

10x16 Treated Lofted Barn

12x16 Red Paint, White Trim, with Black Metal Roof

10x16 Driftwood Urethane, white Trim, with Black Metal Roof