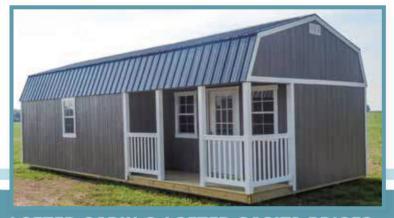

### Lofted Cabins & Lofted Casitas

The Lofted Cabins and Lofted Casitas make a perfect "She Shed" or "Man Cave". They also make a perfect place to stay when you are out on a Hunting or Fishing trip. They have an attractive porch to relax and enjoy a cup of your favorite coffee or tea. They also serve as a nice workshop in your backyard to store your yard and garden tools. Or maybe you have overnight guests and they may want their own private space. Or choose a Lofted Cabin or Lofted Casita for many more applications.

LOFTED CABIN - 14x32 Driftwood Urethane, Almond Trim, Stone Metal Roof

#### **Standard Features**

- They come standard with 6' 6" walls and lots of loft space for sleeping quarters or storage.
- All Lofted Cabins and Lofted Casitas come standard with 6' wide double doors. 20' long and shorter Lofted Cabins come with 4' porch. 22' long and longer come with 6' porch.
- 16' and shorter Lofted Casitas come with 4' by 8' porch. 18' and longer come with 4' x 12' porch.

- All 10' wide Lofted Cabins and 12x16 and smaller Lofted Casitas come standard with one 9-Lite Fiberglass Entry Door and three 2'x3' Windows. (only one window on porch).
- All 12' wide and larger Lofted Cabins come with one 9-Lite Fiberglass Entry Door and four 2'x3' Windows. (shutters not available on porch windows of Lofted Casitas or 12' lofted cabins with standard door and window placement).