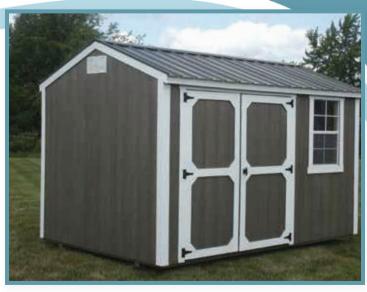

### Jarden Sheds

Our **Garden Shed**, practical and economical, is a best seller. The shed has a small footprint for limited space. The large double doors make a handy entrance for large items, and a window provides natural light and ventilation. The walls of the 8' wide buildings are 6'6" high, while the 10' and wider sheds have walls that are 7' 8" tall. We offer the choice of treated, urethane, or painted finishes. You can select the look and colors that fit the style of decor that you enjoy!

The 16' long and longer have double doors in the center and 1 window on each side. (Shutters not available for standard door and window placement shorter than 16').

8x12 Driftwood Urethane, White Trim, Charcoal Metal Roof